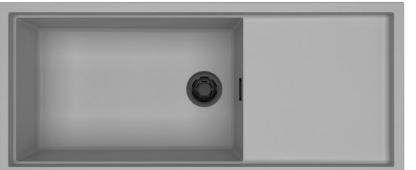

## SINTESI 510

0

200 ]

800

| Description                         | 1-bowl sink with drainer *Available with<br>coloured waste: Black Matt, Light Gold,<br>Stainless Steel                                                                                                               |
|-------------------------------------|----------------------------------------------------------------------------------------------------------------------------------------------------------------------------------------------------------------------|
| Model                               | SINTESI 510                                                                                                                                                                                                          |
| Base (mm)                           | If worktop height more than 35mm base 800<br>    If worktop height less than 35mm base 1200<br>(Inset) - If worktop height more than 40mm<br>base 800     If worktop height less than 40mm<br>base 1200 (Flushmount) |
| 0                                   | Inset<br>Flushmount                                                                                                                                                                                                  |
| Dimensions (mm)                     | 1160 x 500                                                                                                                                                                                                           |
| Hole for built-in installation (mm) | 1140 x 480 mm (Inset), as per drawing<br>(Flushmount)                                                                                                                                                                |
| Bowl Depth (mm)                     | 200                                                                                                                                                                                                                  |
| 0                                   |                                                                                                                                                                                                                      |
| Packaging Dimension (kg)            | 1250 x 575 x 300                                                                                                                                                                                                     |
| <b>0</b> (kg)                       | 0,216                                                                                                                                                                                                                |
| 0                                   |                                                                                                                                                                                                                      |
| Packaging                           | Cardboard and polyethylene                                                                                                                                                                                           |