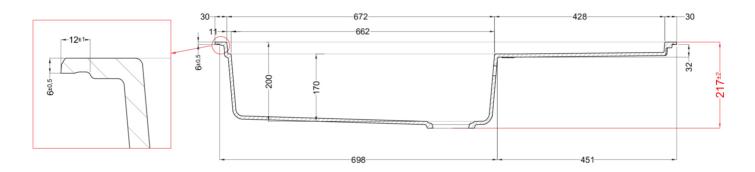

## SINTESI 510

0

200 ]

800

| Description                         | 1-bowl sink with drainer *Available with<br>coloured waste: Black Matt, Light Gold,<br>Stainless Steel                                                                                                               |
|-------------------------------------|----------------------------------------------------------------------------------------------------------------------------------------------------------------------------------------------------------------------|
| Model                               | SINTESI 510                                                                                                                                                                                                          |
| Base (mm)                           | If worktop height more than 35mm base 800<br>    If worktop height less than 35mm base 1200<br>(Inset) - If worktop height more than 40mm<br>base 800     If worktop height less than 40mm<br>base 1200 (Flushmount) |
| 0                                   | Inset<br>Flushmount                                                                                                                                                                                                  |
| Dimensions (mm)                     | 1160 x 500                                                                                                                                                                                                           |
| Hole for built-in installation (mm) | 1140 x 480 mm (Inset), as per drawing<br>(Flushmount)                                                                                                                                                                |
| Bowl Depth (mm)                     | 200                                                                                                                                                                                                                  |
| 0                                   |                                                                                                                                                                                                                      |
| Packaging Dimension (kg)            | 1250 x 575 x 300                                                                                                                                                                                                     |
| <b>0</b> (kg)                       | 0,216                                                                                                                                                                                                                |
| 0                                   |                                                                                                                                                                                                                      |
| Packaging                           | Cardboard and polyethylene                                                                                                                                                                                           |

## **SINTESI 510**

general tolerances where not expressly communicated  $\pm 0.2\%$  connection dimensions according to UNI EN 695