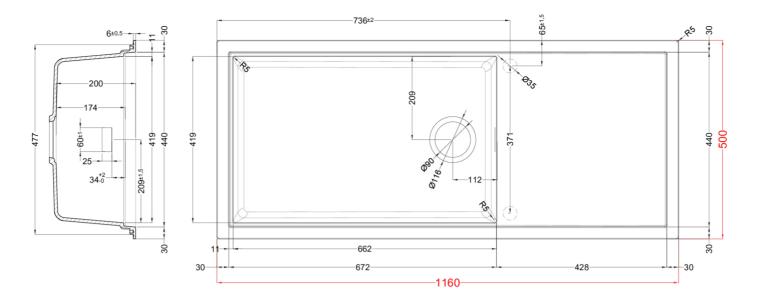

## SINTESI 510

0

200 ]

800

| Description                         | 1-bowl sink with drainer *Available with<br>coloured waste: Black Matt, Light Gold,<br>Stainless Steel                                                                                                               |
|-------------------------------------|----------------------------------------------------------------------------------------------------------------------------------------------------------------------------------------------------------------------|
| Model                               | SINTESI 510                                                                                                                                                                                                          |
| Base (mm)                           | If worktop height more than 35mm base 800<br>    If worktop height less than 35mm base 1200<br>(Inset) - If worktop height more than 40mm<br>base 800     If worktop height less than 40mm<br>base 1200 (Flushmount) |
| 0                                   | Inset<br>Flushmount                                                                                                                                                                                                  |
| Dimensions (mm)                     | 1160 x 500                                                                                                                                                                                                           |
| Hole for built-in installation (mm) | 1140 x 480 mm (Inset), as per drawing<br>(Flushmount)                                                                                                                                                                |
| Bowl Depth (mm)                     | 200                                                                                                                                                                                                                  |
| 0                                   |                                                                                                                                                                                                                      |
| Packaging Dimension (kg)            | 1250 x 575 x 300                                                                                                                                                                                                     |
| <b>0</b> (kg)                       | 0,216                                                                                                                                                                                                                |
| 0                                   |                                                                                                                                                                                                                      |
| Packaging                           | Cardboard and polyethylene                                                                                                                                                                                           |

## SINTESI 510 FLUSHMOUNT

general tolerances where not expressly communicated  $\pm 0.2\%$  connection dimensions according to UNI EN 695