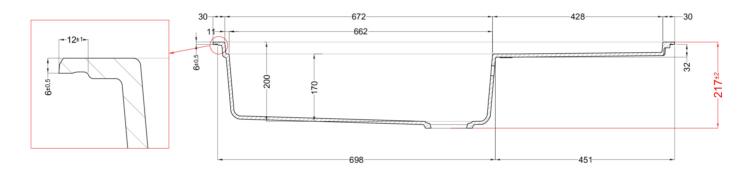

## SINTESI 510

0

200 ]

800

| Description                         | 1-bowl sink with drainer *Available with<br>coloured waste: Black Matt, Light Gold,<br>Stainless Steel                                                                                                               |
|-------------------------------------|----------------------------------------------------------------------------------------------------------------------------------------------------------------------------------------------------------------------|
| Model                               | SINTESI 510                                                                                                                                                                                                          |
| Base (mm)                           | If worktop height more than 35mm base 800<br>    If worktop height less than 35mm base 1200<br>(Inset) - If worktop height more than 40mm<br>base 800     If worktop height less than 40mm<br>base 1200 (Flushmount) |
| 0                                   | Inset<br>Flushmount                                                                                                                                                                                                  |
| Dimensions (mm)                     | 1160 x 500                                                                                                                                                                                                           |
| Hole for built-in installation (mm) | 1140 x 480 mm (Inset), as per drawing<br>(Flushmount)                                                                                                                                                                |
| Bowl Depth (mm)                     | 200                                                                                                                                                                                                                  |
| 0                                   |                                                                                                                                                                                                                      |
| Packaging Dimension (kg)            | 1250 x 575 x 300                                                                                                                                                                                                     |
| <b>0</b> (kg)                       | 0,216                                                                                                                                                                                                                |
| 0                                   |                                                                                                                                                                                                                      |
| Packaging                           | Cardboard and polyethylene                                                                                                                                                                                           |

## SINTESI 510 FLUSHMOUNT

general tolerances where not expressly communicated  $\pm 0.2\%$  connection dimensions according to UNI EN 695