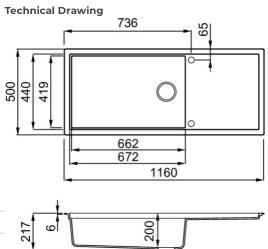

## SINTESI 510

0

200 ]

800

| Description                         | 1-bowl sink with drainer *Available with<br>coloured waste: Black Matt, Light Gold,<br>Stainless Steel                                                                                                               |
|-------------------------------------|----------------------------------------------------------------------------------------------------------------------------------------------------------------------------------------------------------------------|
| Model                               | SINTESI 510                                                                                                                                                                                                          |
| Base (mm)                           | If worktop height more than 35mm base 800<br>    If worktop height less than 35mm base 1200<br>(Inset) - If worktop height more than 40mm<br>base 800     If worktop height less than 40mm<br>base 1200 (Flushmount) |
| 0                                   | Inset<br>Flushmount                                                                                                                                                                                                  |
| Dimensions (mm)                     | 1160 x 500                                                                                                                                                                                                           |
| Hole for built-in installation (mm) | 1140 x 480 mm (Inset), as per drawing<br>(Flushmount)                                                                                                                                                                |
| Bowl Depth (mm)                     | 200                                                                                                                                                                                                                  |
| 0                                   |                                                                                                                                                                                                                      |
| Packaging Dimension (kg)            | 1250 x 575 x 300                                                                                                                                                                                                     |
| <b>0</b> (kg)                       | 0,216                                                                                                                                                                                                                |
| 0                                   |                                                                                                                                                                                                                      |
| Packaging                           | Cardboard and polyethylene                                                                                                                                                                                           |

## **SINTESI 510**

general tolerances where not expressly communicated  $\pm 0.2\%$  connection dimensions according to UNI EN 695