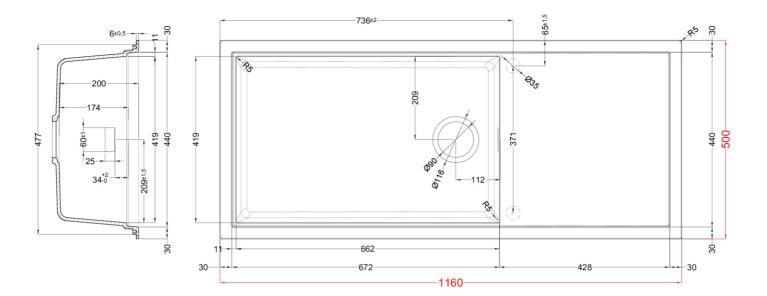

## SINTESI 510

0

200 ]

800

| Description                         | 1-bowl sink with drainer *Available with<br>coloured waste: Black Matt, Light Gold,<br>Stainless Steel                                                                                                               |
|-------------------------------------|----------------------------------------------------------------------------------------------------------------------------------------------------------------------------------------------------------------------|
| Model                               | SINTESI 510                                                                                                                                                                                                          |
| Base (mm)                           | If worktop height more than 35mm base 800<br>    If worktop height less than 35mm base 1200<br>(Inset) - If worktop height more than 40mm<br>base 800     If worktop height less than 40mm<br>base 1200 (Flushmount) |
| 0                                   | Inset<br>Flushmount                                                                                                                                                                                                  |
| Dimensions (mm)                     | 1160 x 500                                                                                                                                                                                                           |
| Hole for built-in installation (mm) | 1140 x 480 mm (Inset), as per drawing<br>(Flushmount)                                                                                                                                                                |
| Bowl Depth (mm)                     | 200                                                                                                                                                                                                                  |
| 0                                   |                                                                                                                                                                                                                      |
| Packaging Dimension (kg)            | 1250 x 575 x 300                                                                                                                                                                                                     |
| <b>0</b> (kg)                       | 0,216                                                                                                                                                                                                                |
| 0                                   |                                                                                                                                                                                                                      |
| Packaging                           | Cardboard and polyethylene                                                                                                                                                                                           |

## **SINTESI 510**

general tolerances where not expressly communicated  $\pm 0.2\%$  connection dimensions according to UNI EN 695