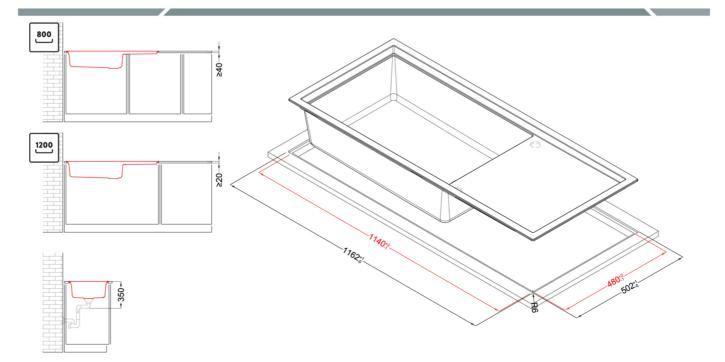

## SINTESI 510

0

200 ]

800

| Description                         | 1-bowl sink with drainer *Available with<br>coloured waste: Black Matt, Light Gold,<br>Stainless Steel                                                                                                               |
|-------------------------------------|----------------------------------------------------------------------------------------------------------------------------------------------------------------------------------------------------------------------|
| Model                               | SINTESI 510                                                                                                                                                                                                          |
| Base (mm)                           | If worktop height more than 35mm base 800<br>    If worktop height less than 35mm base 1200<br>(Inset) - If worktop height more than 40mm<br>base 800     If worktop height less than 40mm<br>base 1200 (Flushmount) |
| 0                                   | Inset<br>Flushmount                                                                                                                                                                                                  |
| Dimensions (mm)                     | 1160 x 500                                                                                                                                                                                                           |
| Hole for built-in installation (mm) | 1140 x 480 mm (Inset), as per drawing<br>(Flushmount)                                                                                                                                                                |
| Bowl Depth (mm)                     | 200                                                                                                                                                                                                                  |
| 0                                   |                                                                                                                                                                                                                      |
| Packaging Dimension (kg)            | 1250 x 575 x 300                                                                                                                                                                                                     |
| <b>0</b> (kg)                       | 0,216                                                                                                                                                                                                                |
| 0                                   |                                                                                                                                                                                                                      |
| Packaging                           | Cardboard and polyethylene                                                                                                                                                                                           |

## SINTESI 510 FLUSHMOUNT

general tolerances where not expressly communicated  $\pm 0.2\%$  connection dimensions according to UNI EN 695