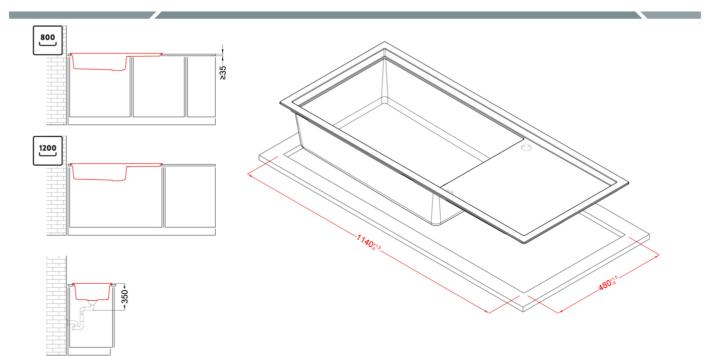

## SINTESI 510

0

200 ]

800

| Description                         | 1-bowl sink with drainer *Available with<br>coloured waste: Black Matt, Light Gold,<br>Stainless Steel                                                                                                               |
|-------------------------------------|----------------------------------------------------------------------------------------------------------------------------------------------------------------------------------------------------------------------|
| Model                               | SINTESI 510                                                                                                                                                                                                          |
| Base (mm)                           | If worktop height more than 35mm base 800<br>    If worktop height less than 35mm base 1200<br>(Inset) - If worktop height more than 40mm<br>base 800     If worktop height less than 40mm<br>base 1200 (Flushmount) |
| 0                                   | Inset<br>Flushmount                                                                                                                                                                                                  |
| Dimensions (mm)                     | 1160 x 500                                                                                                                                                                                                           |
| Hole for built-in installation (mm) | 1140 x 480 mm (Inset), as per drawing<br>(Flushmount)                                                                                                                                                                |
| Bowl Depth (mm)                     | 200                                                                                                                                                                                                                  |
| 0                                   |                                                                                                                                                                                                                      |
| Packaging Dimension (kg)            | 1250 x 575 x 300                                                                                                                                                                                                     |
| <b>0</b> (kg)                       | 0,216                                                                                                                                                                                                                |
| 0                                   |                                                                                                                                                                                                                      |
| Packaging                           | Cardboard and polyethylene                                                                                                                                                                                           |