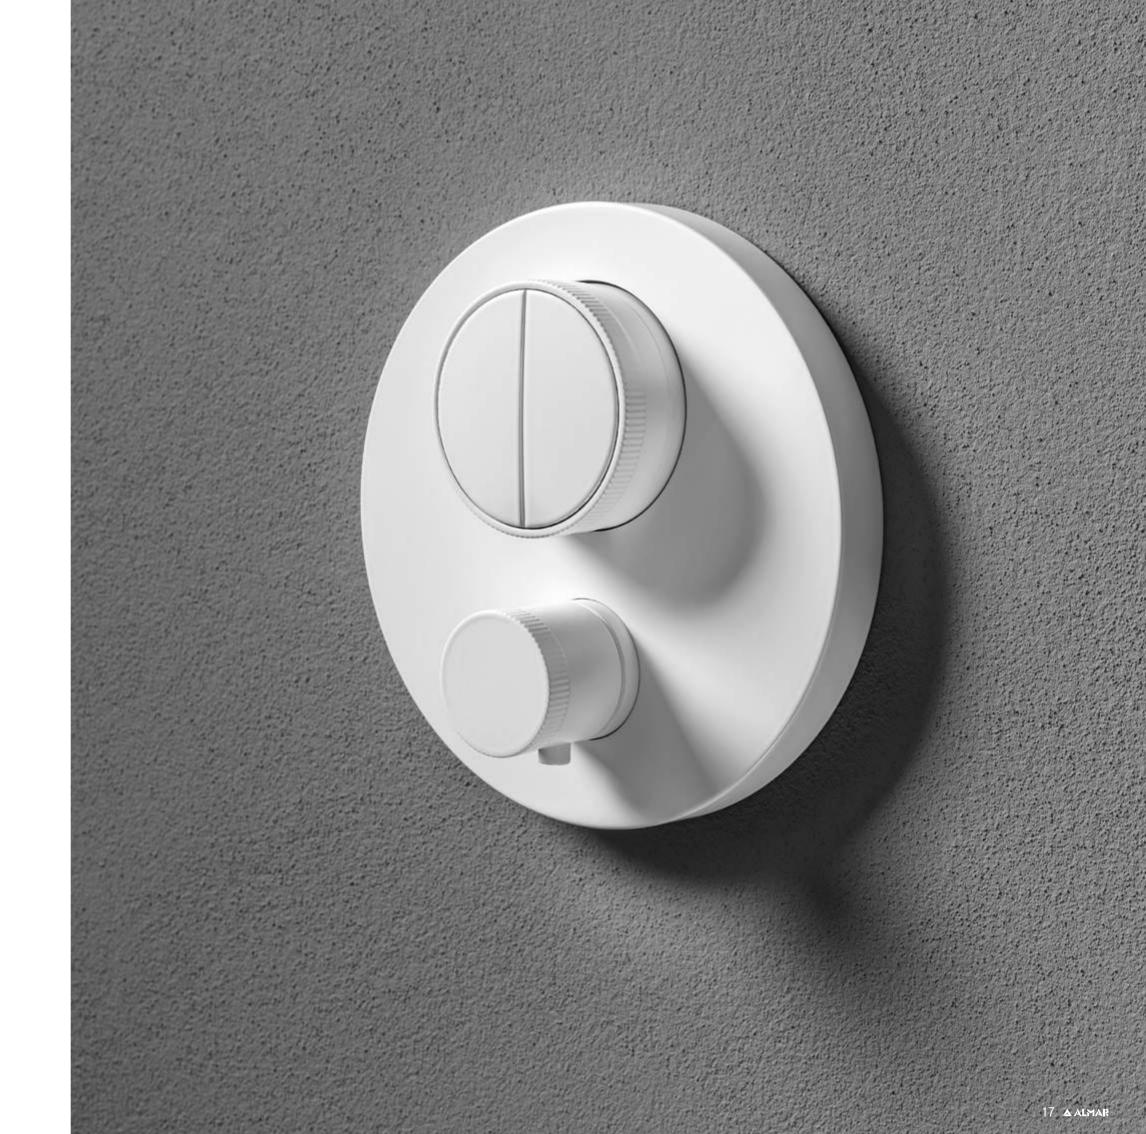

# **CORE PUSH**

#### When intuition meets simplicity.

With ALMAR, a single touch is enough to have a shower: in the new CORE PUSH mixer tap, all elements are simple, and all functions are connected with a single central control.

An elaborate technology allows you to select the flow and type of jet with a single control - available both in version with two and three buttons – while the knurled metal ring ensures an ergonomic handgrip.

Planned with different finishing and colour variations, CORE PUSH fits harmonically with any style. A new concept of mixer tap, for a very precious but simple shower.

PUSH

# **CORE PUSH** | CENTRAL CONTROL