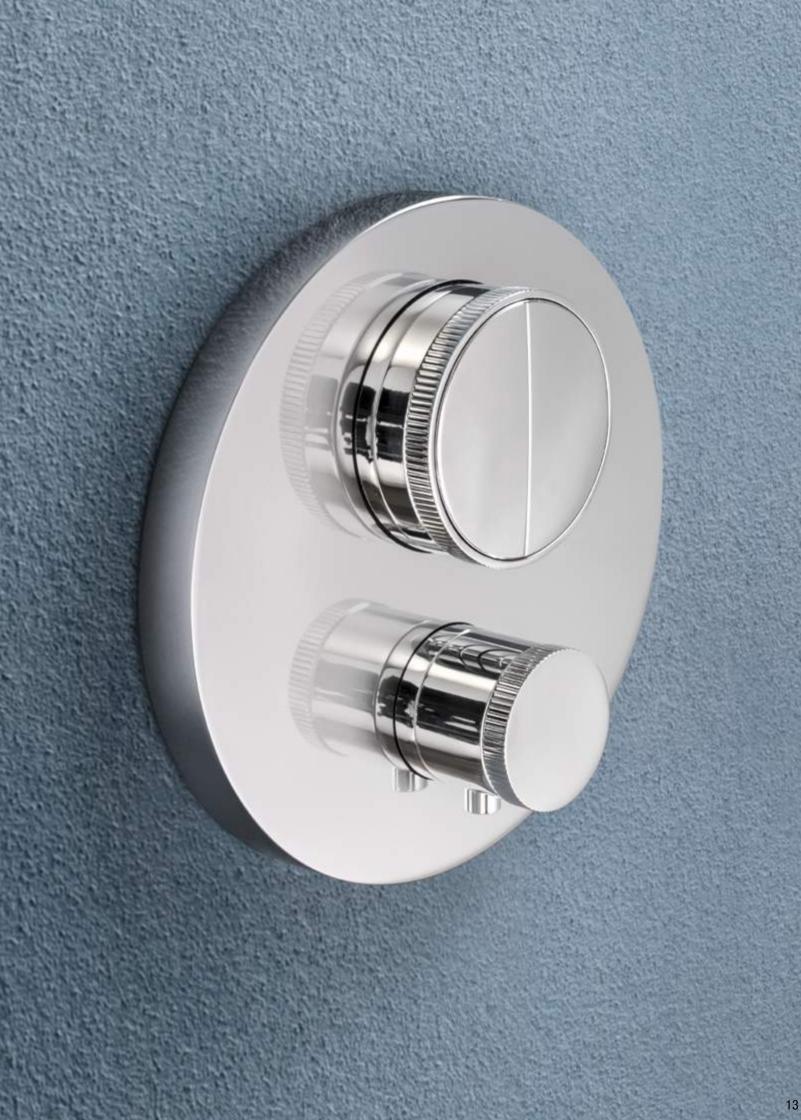

#### When intuition meets simplicity.

With ALMAR, a single touch is enough to have a shower: in the new CORE PUSH mixer tap, all elements are simple, and all functions are connected with a single central control.

An elaborate technology allows you to select the flow and type of jet with a single control - available both in version with two and three buttons – while the knurled metal ring ensures an ergonomic handgrip.

Planned with different finishing and colour variations, CORE PUSH fits harmonically with any style. A new concept of mixer tap, for a very precious but simple shower.

PUSH