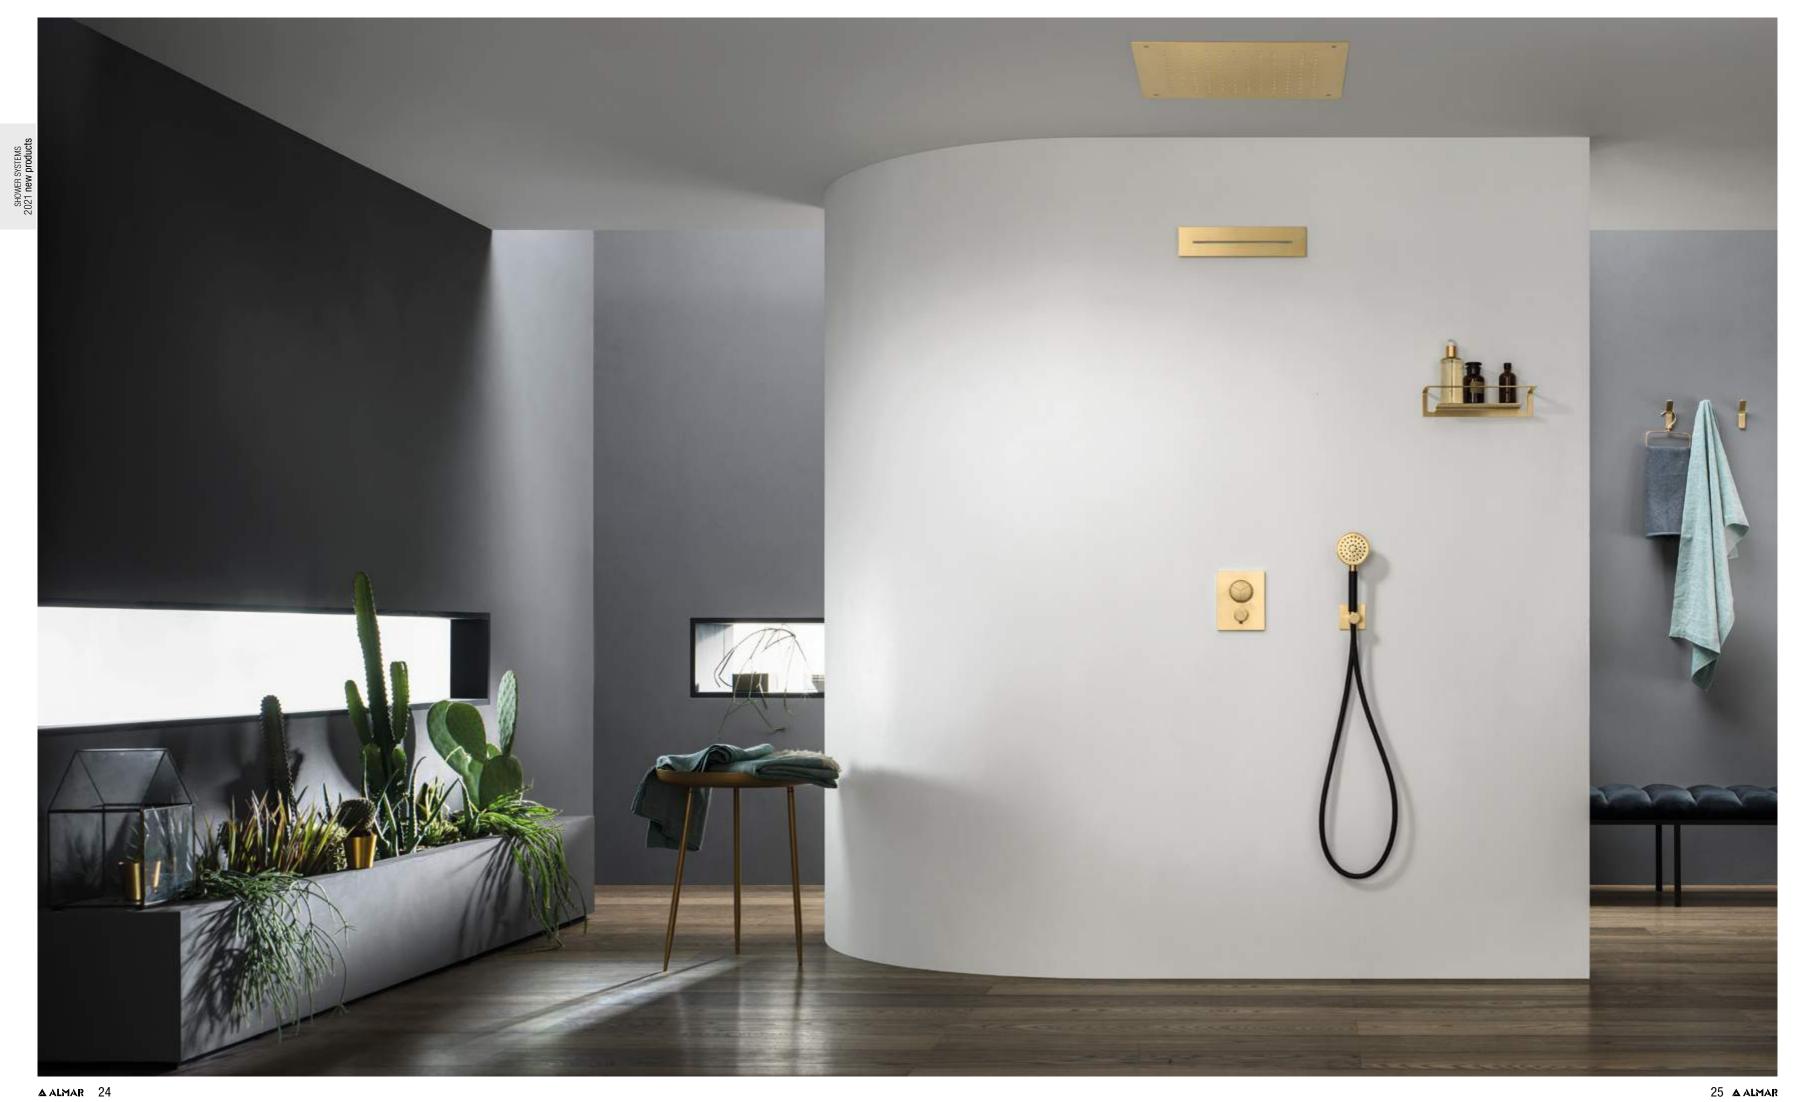

# **CORE PUSH**

#### When intuition meets simplicity.

With ALMAR, a single touch is enough to have a shower: in the new CORE PUSH mixer tap, all elements are simple, and all functions are connected with a single central control.

An elaborate technology allows you to select the flow and type of jet with a single control - available both in version with two and three buttons – while the knurled metal ring ensures an ergonomic handgrip.

Planned with different finishing and colour variations, CORE PUSH fits harmonically with any style. A new concept of mixer tap, for a very precious but simple shower.

PUSH