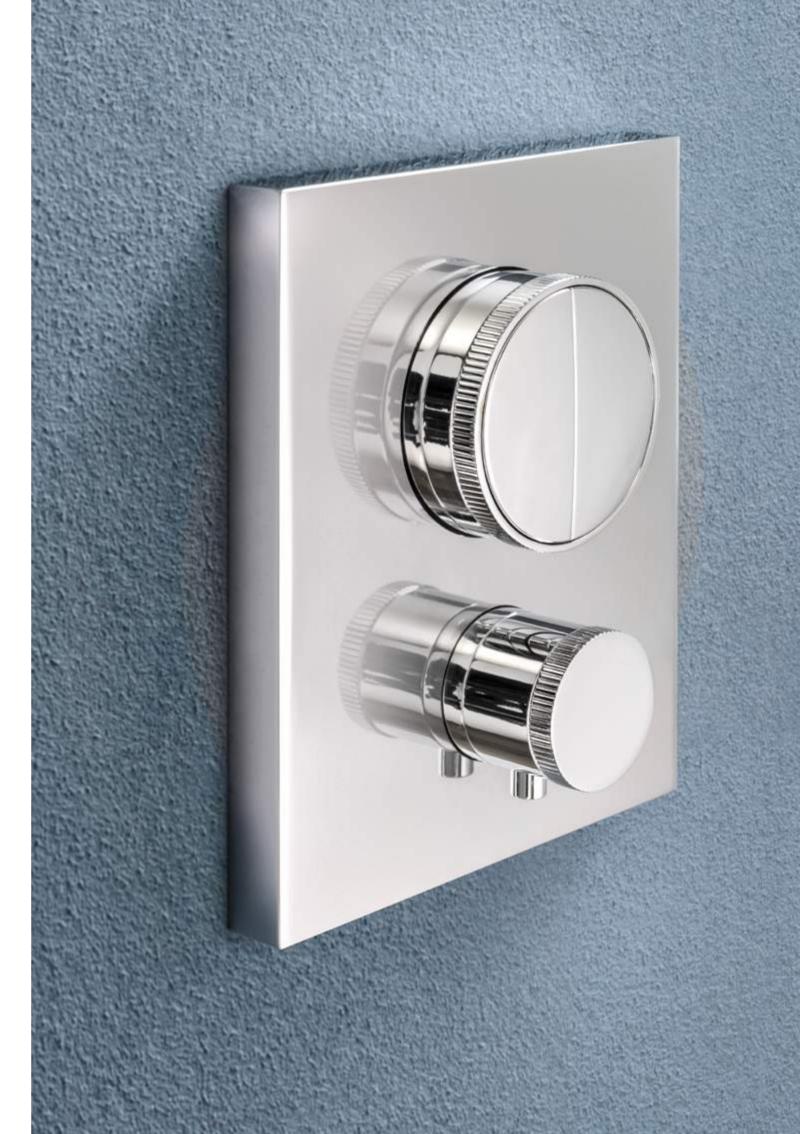

# **CORE PUSH**

#### When intuition meets simplicity.

With ALMAR, a single touch is enough to have a shower: in the new CORE PUSH mixer tap, all elements are simple, and all functions are connected with a single central control.

An elaborate technology allows you to select the flow and type of jet with a single control - available both in version with two and three buttons – while the knurled metal ring ensures an ergonomic handgrip.

Planned with different finishing and colour variations, CORE PUSH fits harmonically with any style. A new concept of mixer tap, for a very precious but simple shower.

PUSH