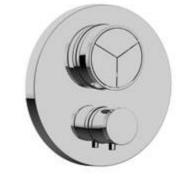

# **CORE PUSH**

#### When intuition meets simplicity.

With ALMAR, a single touch is enough to have a shower: in the new CORE PUSH mixer tap, all elements are simple, and all functions are connected with a single central control.

An elaborate technology allows you to select the flow and type of jet with a single control - available both in version with two and three buttons – while the knurled metal ring ensures an ergonomic handgrip.

Planned with different finishing and colour variations, CORE PUSH fits harmonically with any style. A new concept of mixer tap, for a very precious but simple shower.

PUSH

# **CORE PUSH** | CENTRAL CONTROL

#### "Open/Closed" jets selection

#### Flow regulation