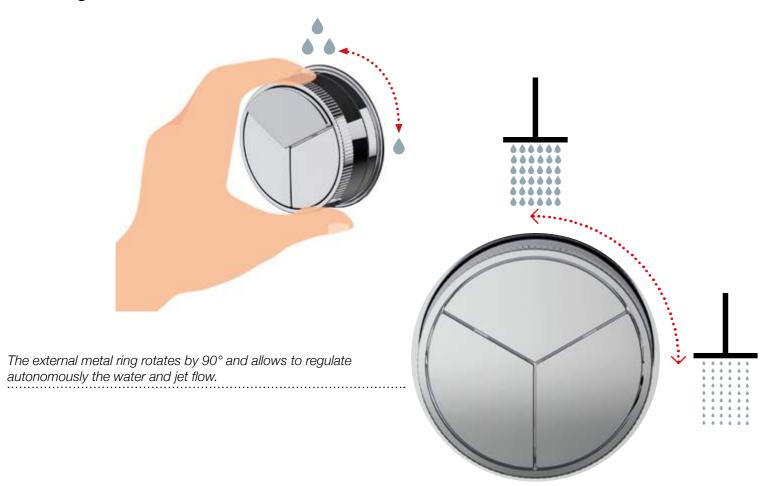

An elaborate technology allows you to select the flow and type of jet with a single control - available both in version with two and three buttons – while the knurled metal ring ensures an ergonomic handgrip.

#### "Open/Closed" jets selection

#### Flow regulation