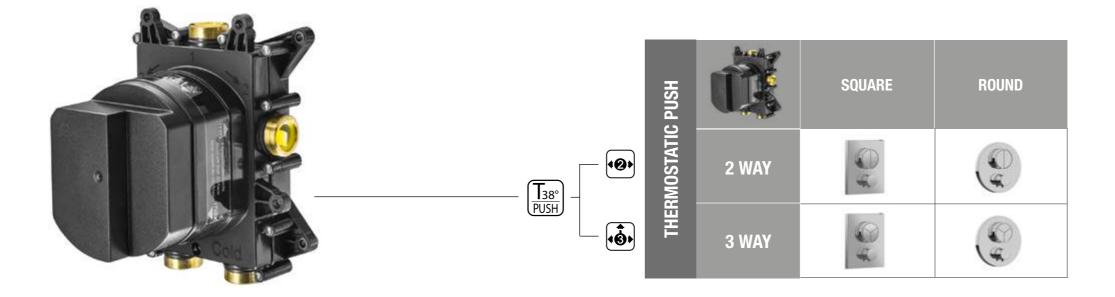

# ROUND

the **Sinuosity** of curves

2 WAY **E176632** 

# SQUARE

the rationality of shapes

3 WAY **E176683** 

### **SMART FEATURES**

- **Universal embedded box** for mechanical and thermostatic version, for 1, 2 or 3 ways.
- Easy and quick installation of the universal box on any type of wall (concrete, bricks, plasterboard, wood).
- The brass central body of the embedded box is covered with thermoplastic rubber, to ensure the maximum watertightness and reduce the level of noise during the employment.
- The **hot and cold water inlets** are placed in the lower part of the universal box, in order to avoid corner joints during the installation.
- The mechanical and thermostatic **versions** are **interchangeable** among them at any moment.
- The product is supplied in **two different packaging**: the first one for the universal embedded box, the second for the aesthetical parts and the functional modules.
- The water flows (I/min) of each outlet are studied so that any product of the range Shower System by ALMAR can be installed.