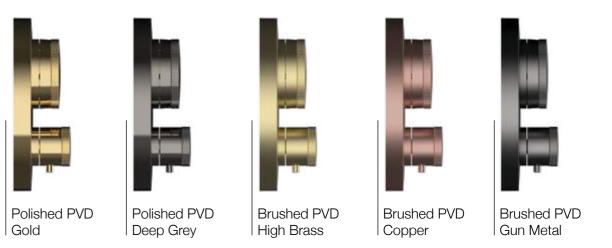

# RIVESTIMENTO PVD

# PVD COATING

ALMAR è tra le prime aziende in Italia, e tra le poche in Europa, a introdurre all'interno dei suoi processi produttivi una lavorazione che cambierà l'idea di rivestimento: il **PVD** (Physical Vapor Deposition).

Ottenuto dall'evaporazione dei metalli che compongono lo strato di rivestimento esterno, il PVD migliora le caratteristiche funzionali del prodotto, rendendolo più duraturo e resistente agli agenti atmosferici.

L'intero processo PVD è **sicuro ed ecosostenibile**: non produce scorie di lavorazione e non utilizza materiali tossici.

Il rivestimento PVD Brushed è disponibile anche nella collezione Acciaio 316

ALMAR is one of the first companies in Italy, and one of the few in Europe, that introduced in its production stages a processing that will change the idea of coating: the **PVD** (Physical Vapor Deposition).

Obtained from the evaporation of the metals constituting the external coating layer, the PVD **improves the functional features of the product**, making it more lasting and resistant to atmospheric agents. The whole PVD process is **safe and ecologically sustainable:** it does not produce processing waste and does not use toxic materials.

The coating PVD Brushed is also available in the 316 Stainless Steel Collection.

www.almarmadeinitaly.it