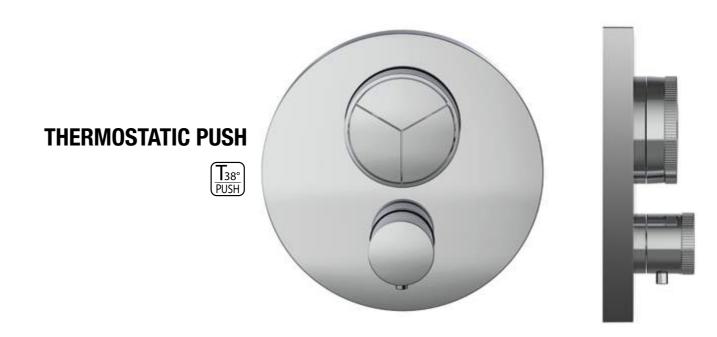

# **CORE PUSH**

#### When intuition meets simplicity.

With ALMAR, a single touch is enough to have a shower: in the new CORE PUSH mixer tap, all elements are simple, and all functions are connected with a single central control.

An elaborate technology allows you to select the flow and type of jet with a single control - available both in version with two and three buttons – while the knurled metal ring ensures an ergonomic handgrip.

Planned with different finishing and colour variations, CORE PUSH fits harmonically with any style. A new concept of mixer tap, for a very precious but simple shower.

PUSH