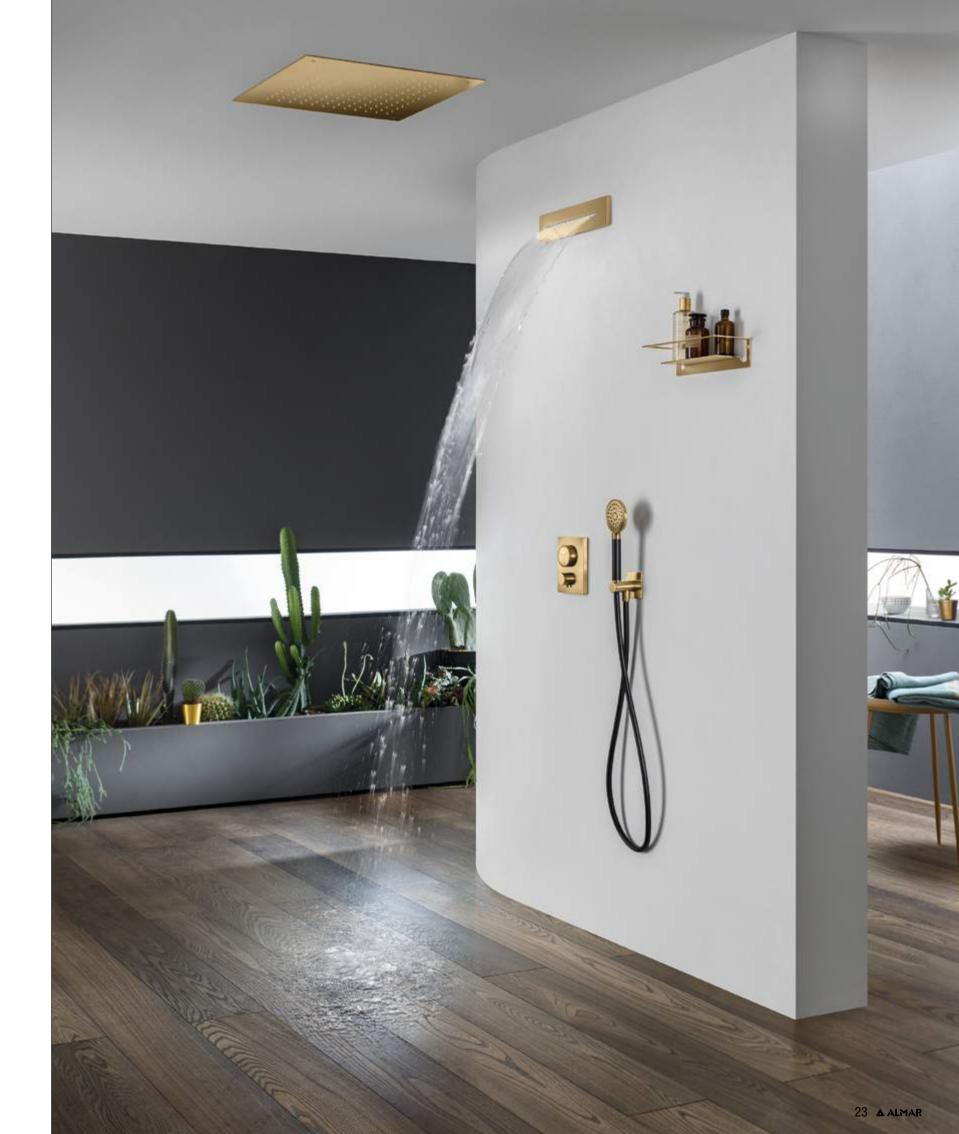

# **CORE PUSH**

#### When intuition meets simplicity.

With ALMAR, a single touch is enough to have a shower: in the new CORE PUSH mixer tap, all elements are simple, and all functions are connected with a single central control.

An elaborate technology allows you to select the flow and type of jet with a single control - available both in version with two and three buttons – while the knurled metal ring ensures an ergonomic handgrip.

Planned with different finishing and colour variations, CORE PUSH fits harmonically with any style. A new concept of mixer tap, for a very precious but simple shower.

PUSH