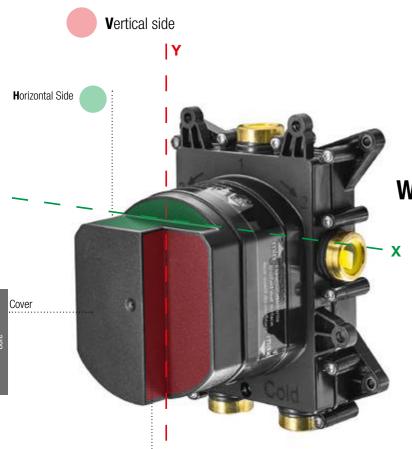

A ALMAR 6

**H**orizontal side

#### The protection shell made of thermoplastic rubber

Vertical Side