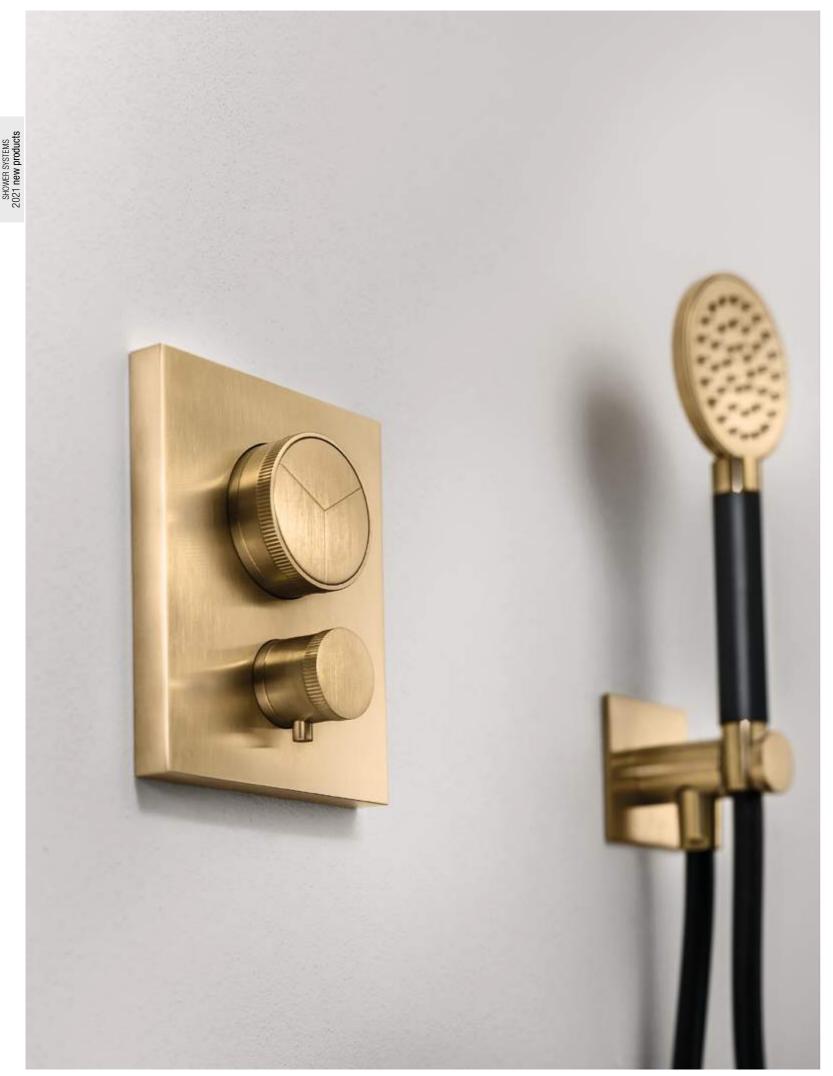

# **CORE PUSH** | CENTRAL CONTROL

#### "Open/Closed" jets selection

#### Flow regulation