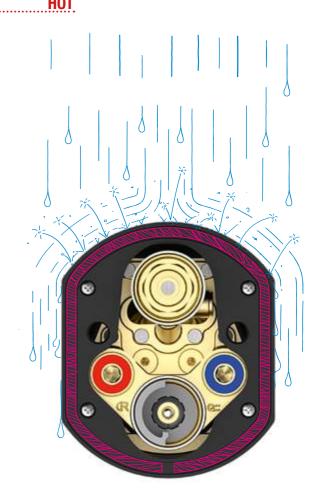

### **TIGHTNESS** ON TILES SURFACE

No water infiltration thanks to the seal that fit perfectly on the supporting surface.

## WATERTIGHTNESS TOWARDS THE OUTSIDE — 3

protects the wall from condensation and insulates against noise, allowing a greater soundproofing.

#### The protection shell made of thermoplastic rubber

Vertical Side