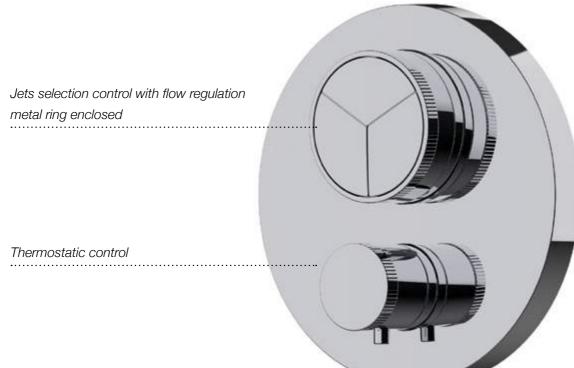

# **CORE PUSH** | CENTRAL CONTROL

#### "Open/Closed" jets selection

#### Flow regulation