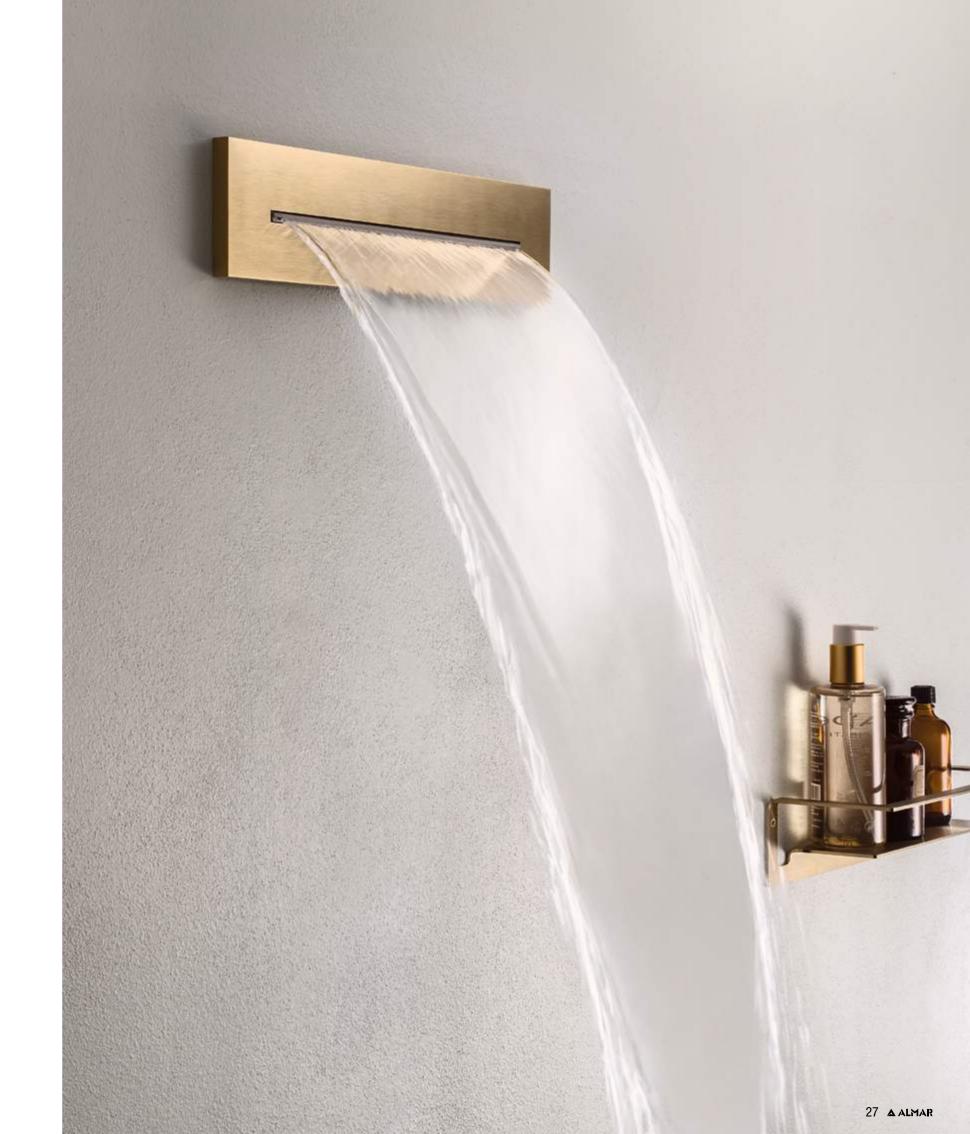

### XL Waterfall

#### Built-in version

Il fascino della nuova cascata XL a incasso si cela nel suo stile minimalista.

Una lama d'acqua ancora più ampia si libera dalla parete in una cascata di sensazioni coinvolgenti e inattese. L'ampia erogazione di XL Waterfall consente un massaggio profondo, da spalla a spalla.

The charm of XL Built-in Waterfall is hidden in its minimalist style.

An even wider water blade flows from the wall in a waterfall of enveloping and unexpected feelings.

The big quantity of water supplied by XL Waterfall allows a deep massage, from one shoulder to the other.