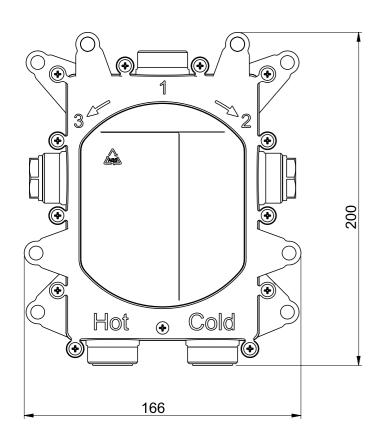

# **BUILT-IN**

UNIVERSAL BOX

#### **DIMENSIONS**

WATER CI

Metallic levers and handles in

different designs.

External shell to guarantee an easy and fast installation.

Universal built-in cover equipped with stand places for spirit level useful during the installation of the universal built-in box.

# EASY INSTALLATION — 2

The flat areas placed on the protection cover allow to avoid positioning errors during the installation.

## WATERTIGHTNESS TOWARDS THE OUTSIDE — 3

protects the wall from condensation and insulates against noise, allowing a greater soundproofing.