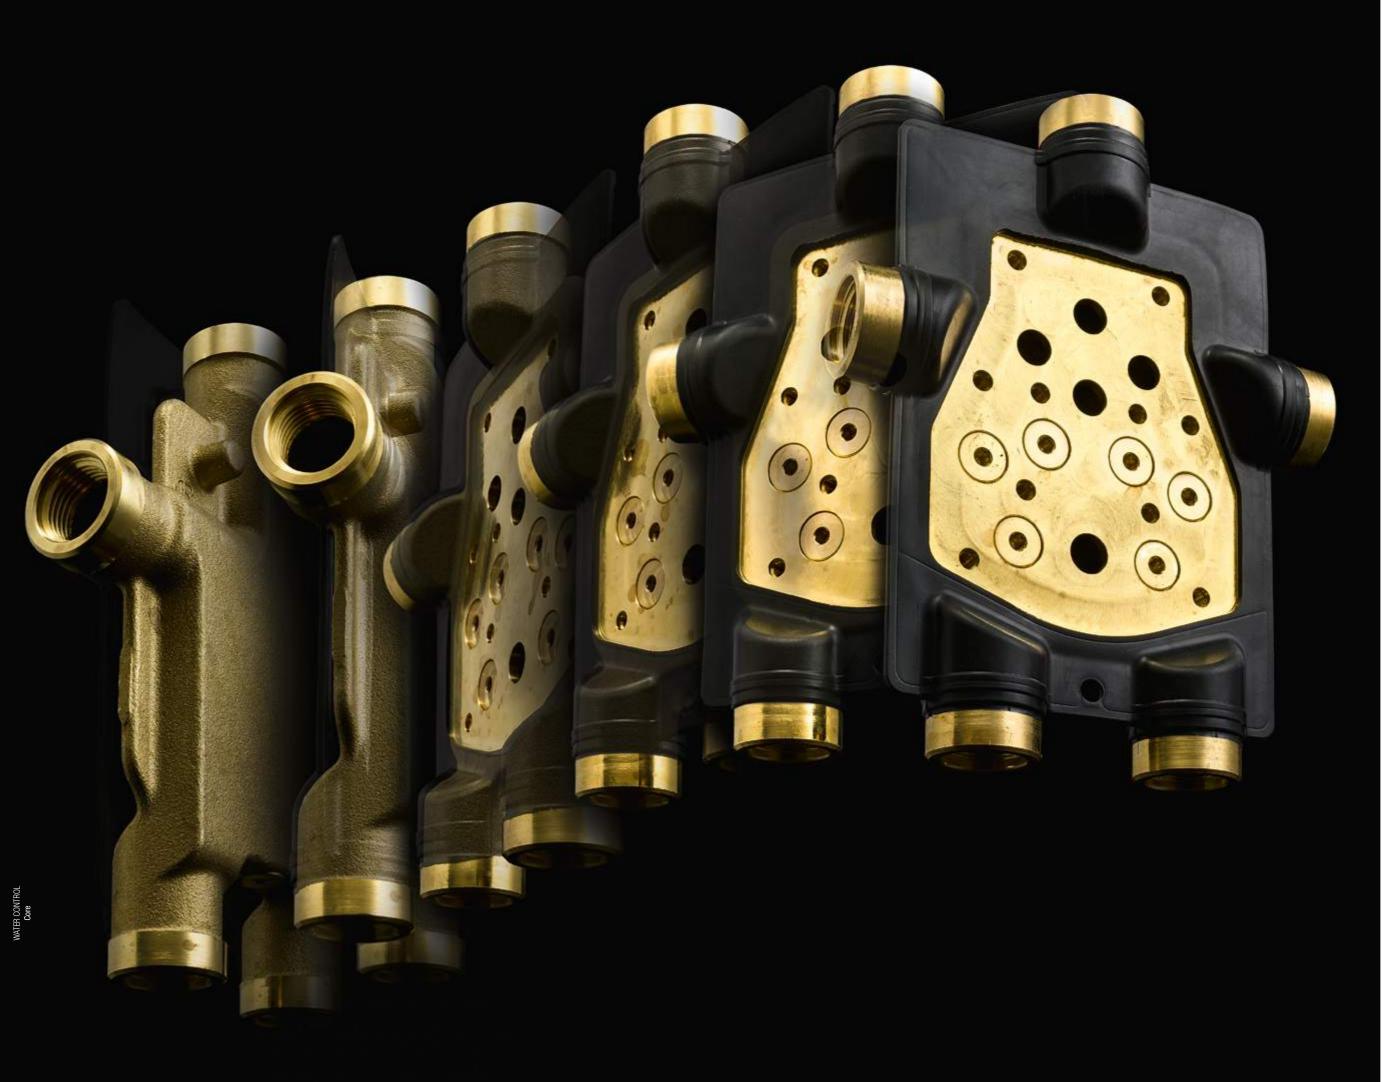

# **CORE**UNIVERSAL BOX

CORE universal box is the heart of each CORE mixer tap.

A universal embedded body allows you to change your mind. **Once and once again.** 

Take your time to choose the functionalities and look of your mixer tap: installing **CORE universal box** you can change your modules, plates and finishing at any moment, without any masonry interventions.

### **SMART FEATURES**

- **Universal embedded box** for mechanical and thermostatic version, for 1, 2 or 3 ways.
- Easy and quick installation of the universal box on any type of wall (concrete, bricks, plasterboard, wood).
- The brass central body of the embedded box is covered with thermoplastic rubber, to ensure the maximum watertightness and reduce the level of noise during the employment.
- The **hot and cold water inlets** are placed in the lower part of the universal box, in order to avoid corner joints during the installation.
- The mechanical and thermostatic **versions** are **interchangeable** among them at any moment.
- The product is supplied in **two different packaging**: the first one for the universal embedded box, the second for the aesthetical parts and the functional modules.
- The water flows (I/min) of each outlet are studied so that any product of the range Shower System by ALMAR can be installed.