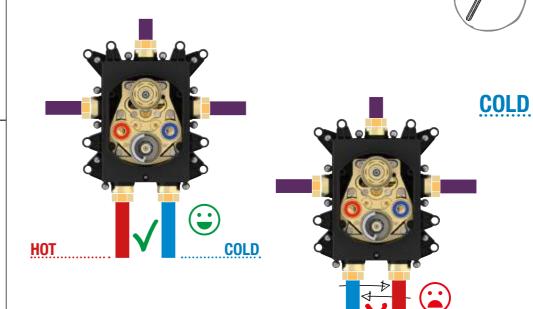

# **—** EASY **SOLUTIONS**

Possibility of inverting water in case of wrong hydraulic installation.

COLD