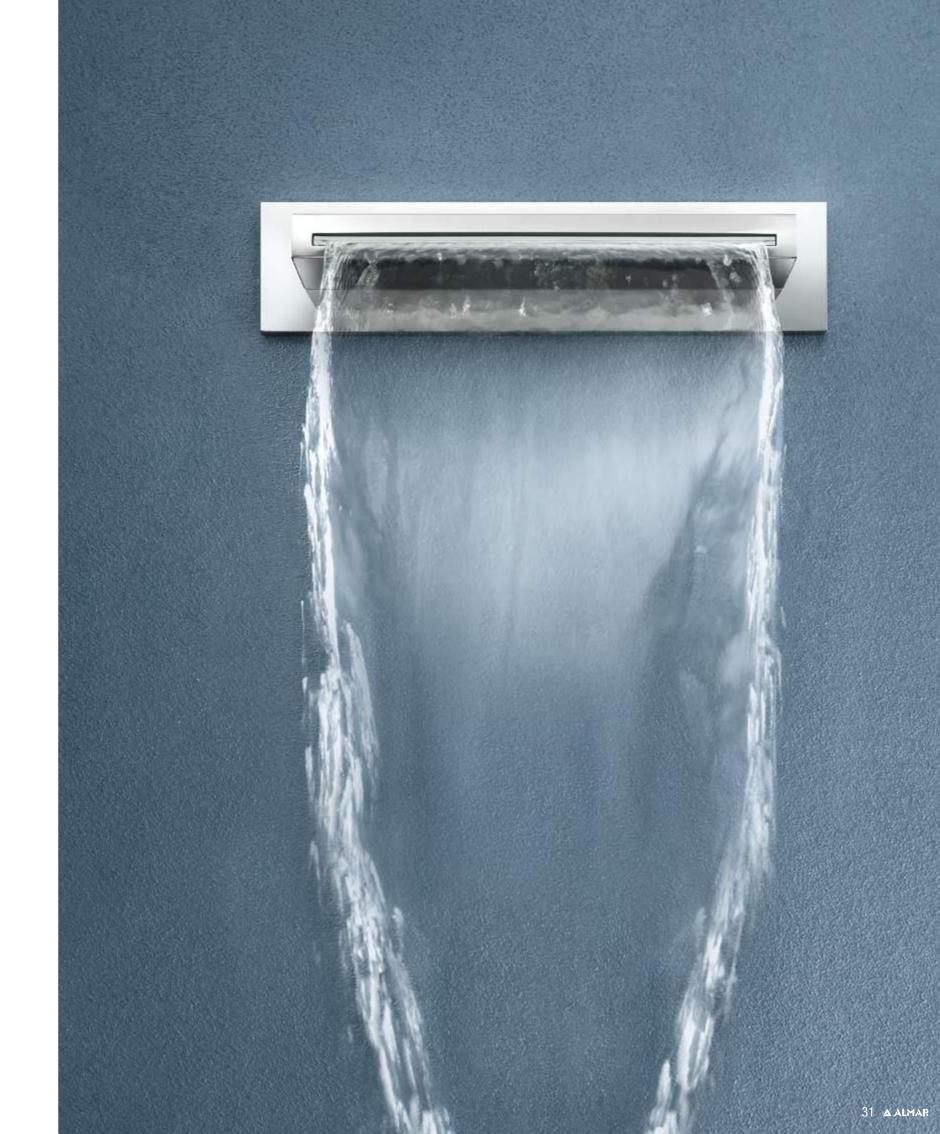

### XL Waterfall

#### External version

L'intensa generosità del getto **XL Waterfall** si reinventa nella sua versione External. Una cascata avvolgente, contraddistinta da una sobria perfezione delle forme. Per sperimentare l'acqua in tutta la sua sensualità.

The deep jet generosity of **XL Waterfall** reinvents itself in the External version. An enveloping waterfall characterized by a sober shape perfection.

To test water in all its sensuality.

waterfall | **E044273** XL WATERFALL SHOWER HEAD