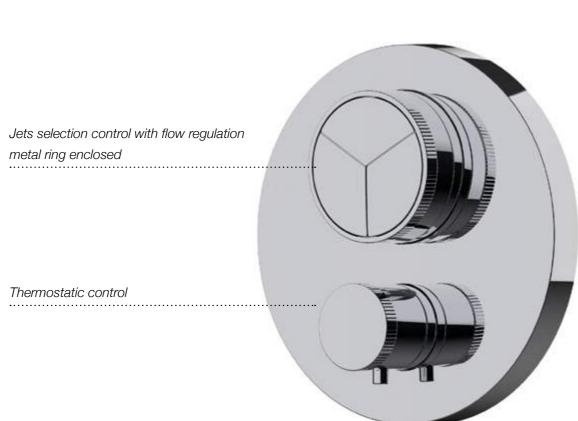

# **CORE PUSH** | CENTRAL CONTROL

#### "Open/Closed" jets selection

#### Flow regulation