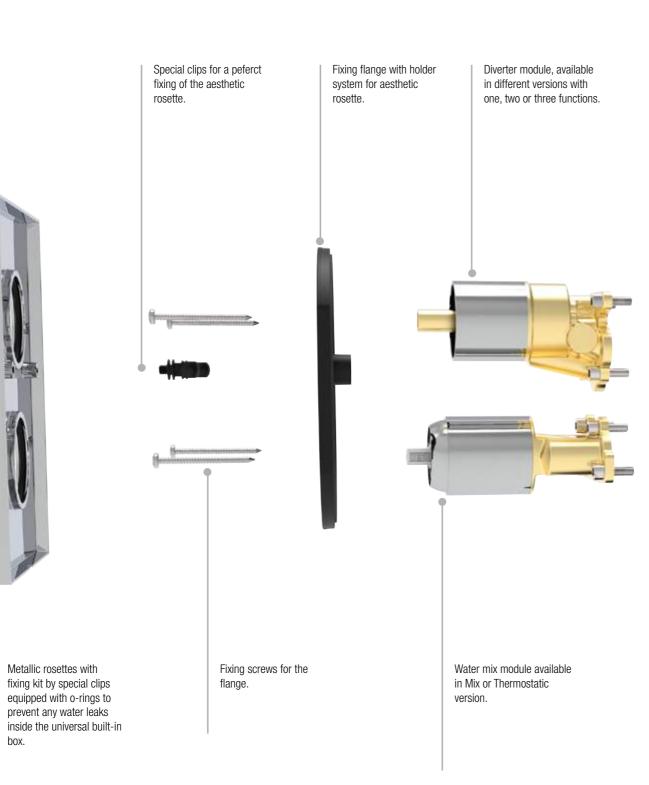

Metallic levers and handles in

different designs.

External shell to guarantee an easy and fast installation.

Universal built-in cover equipped with stand places for spirit level useful during the installation of the universal built-in box.

### **SMART FEATURES**

- **Universal embedded box** for mechanical and thermostatic version, for 1, 2 or 3 ways.
- Easy and quick installation of the universal box on any type of wall (concrete, bricks, plasterboard, wood).
- The brass central body of the embedded box is covered with thermoplastic rubber, to ensure the maximum watertightness and reduce the level of noise during the employment.
- The **hot and cold water inlets** are placed in the lower part of the universal box, in order to avoid corner joints during the installation.
- The mechanical and thermostatic **versions** are **interchangeable** among them at any moment.
- The product is supplied in **two different packaging**: the first one for the universal embedded box, the second for the aesthetical parts and the functional modules.
- The water flows (I/min) of each outlet are studied so that any product of the range Shower System by ALMAR can be installed.