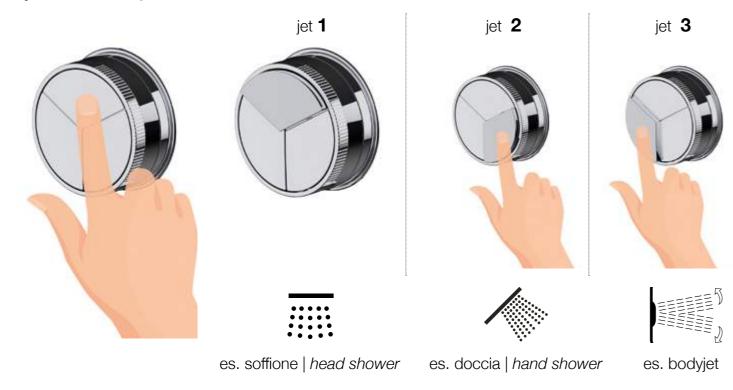

An elaborate technology allows you to select the flow and type of jet with a single control - available both in version with two and three buttons – while the knurled metal ring ensures an ergonomic handgrip.

#### "Open/Closed" jets selection

#### Flow regulation