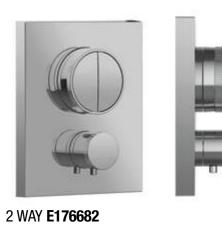

# **CORE PUSH** | CENTRAL CONTROL

#### "Open/Closed" jets selection

#### Flow regulation

# ROUND

the **Sinuosity** of curves

2 WAY **E176632** 

# SQUARE

the rationality of shapes

3 WAY **E176683** 