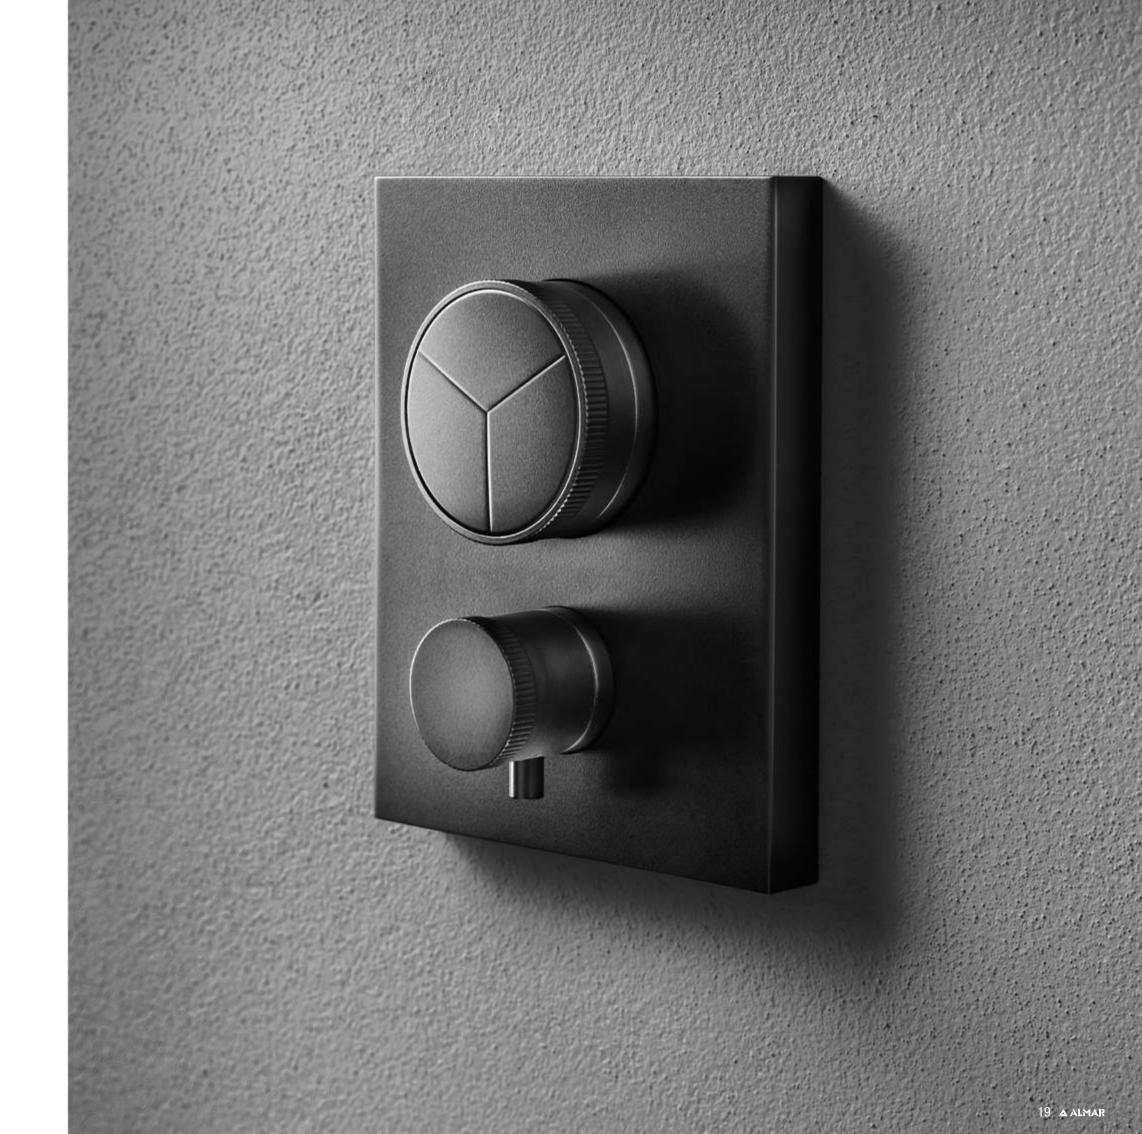

# **CORE PUSH**

#### When intuition meets simplicity.

With ALMAR, a single touch is enough to have a shower: in the new CORE PUSH mixer tap, all elements are simple, and all functions are connected with a single central control.

An elaborate technology allows you to select the flow and type of jet with a single control - available both in version with two and three buttons – while the knurled metal ring ensures an ergonomic handgrip.

Planned with different finishing and colour variations, CORE PUSH fits harmonically with any style. A new concept of mixer tap, for a very precious but simple shower.

PUSH