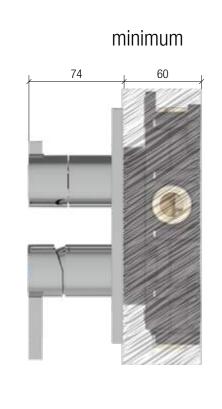

# BUILT-IN **DEPTH** — 1

maximum\*

Maximum built-in depth without any special extension kit.

#### **DIMENSIONS**

WATER CI