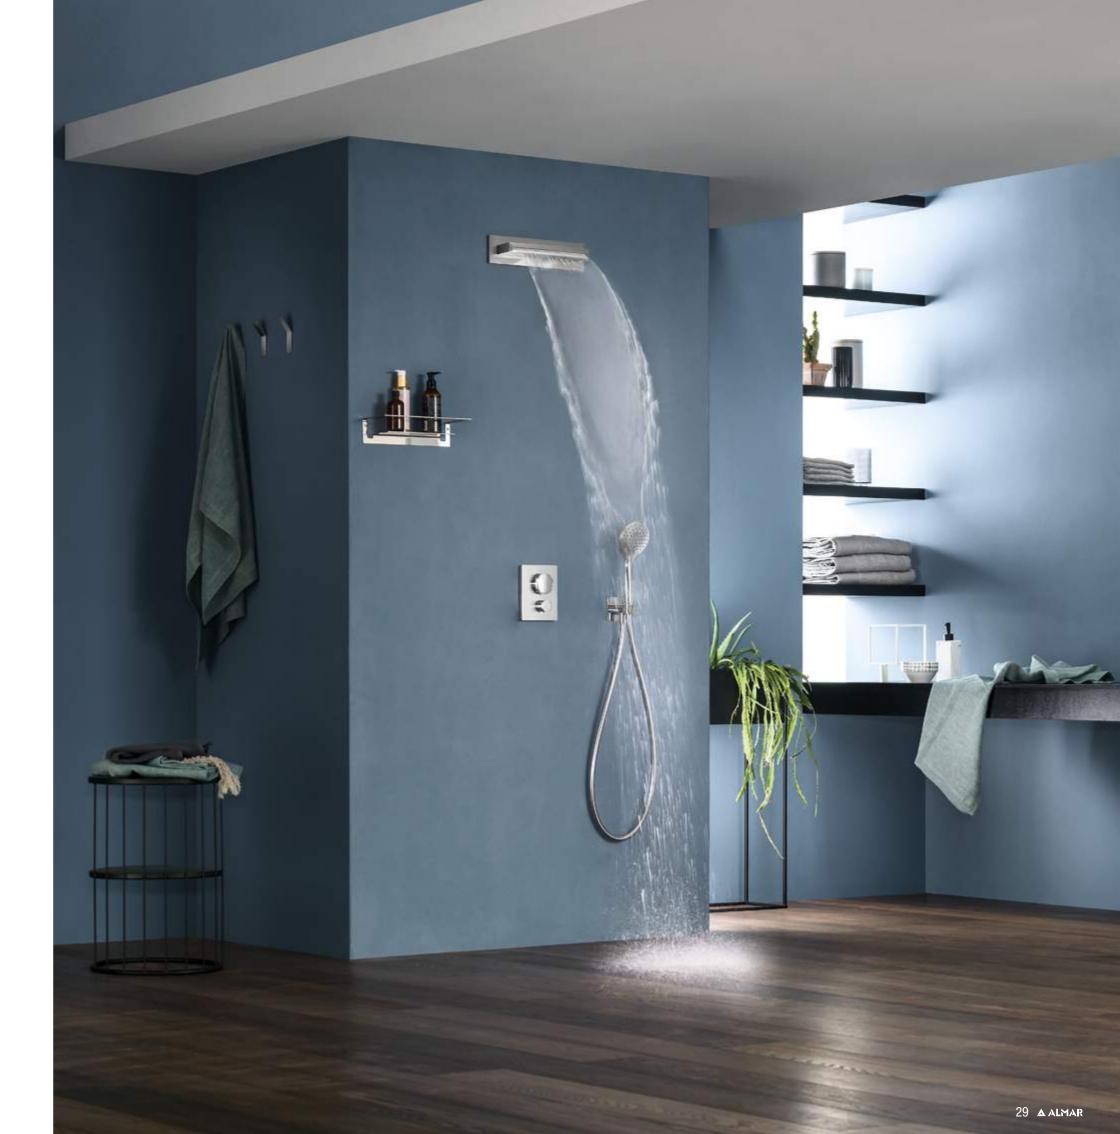

# **CORE PUSH**

#### When intuition meets simplicity.

With ALMAR, a single touch is enough to have a shower: in the new CORE PUSH mixer tap, all elements are simple, and all functions are connected with a single central control.

An elaborate technology allows you to select the flow and type of jet with a single control - available both in version with two and three buttons – while the knurled metal ring ensures an ergonomic handgrip.

Planned with different finishing and colour variations, CORE PUSH fits harmonically with any style. A new concept of mixer tap, for a very precious but simple shower.

PUSH