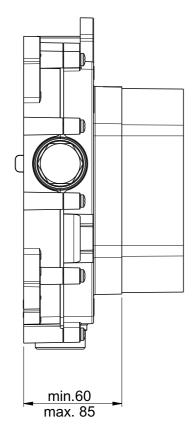

# BUILT-IN **DEPTH** — 1

maximum\*

Maximum built-in depth without any special extension kit.