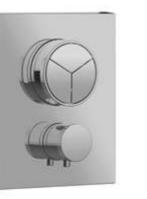

# **CORE PUSH** | CENTRAL CONTROL

#### "Open/Closed" jets selection

#### Flow regulation