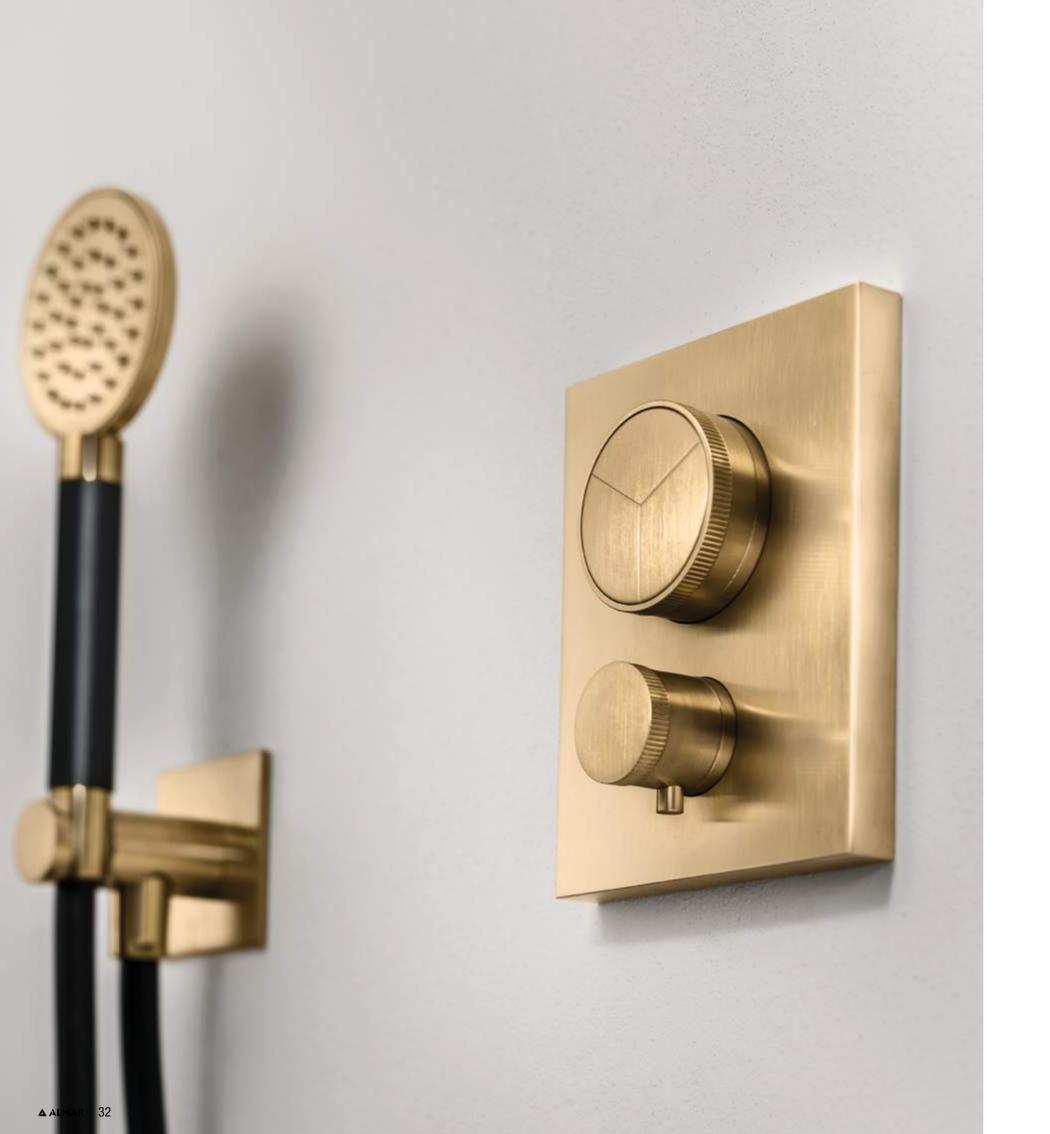

# **CORE PUSH** | CENTRAL CONTROL

#### "Open/Closed" jets selection

#### Flow regulation