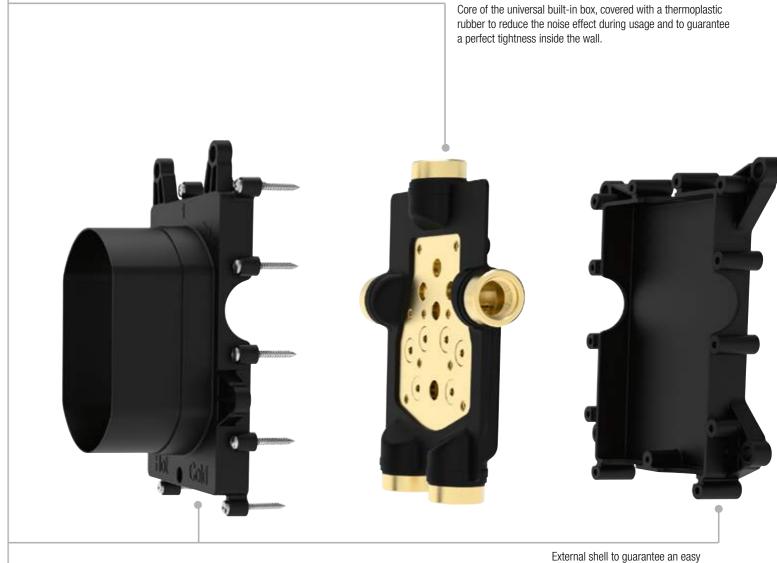

# **CORE**UNIVERSAL BOX

CORE universal box is the heart of each CORE mixer tap.

A universal embedded body allows you to change your mind. **Once and once again.** 

Take your time to choose the functionalities and look of your mixer tap: installing **CORE universal box** you can change your modules, plates and finishing at any moment, without any masonry interventions.

Metallic levers and handles in

different designs.

External shell to guarantee an easy and fast installation.

Universal built-in cover equipped with stand places for spirit level useful during the installation of the universal built-in box.

## WATERTIGHTNESS TOWARDS THE OUTSIDE — 3

protects the wall from condensation and insulates against noise, allowing a greater soundproofing.

#### The protection shell made of thermoplastic rubber

Vertical Side