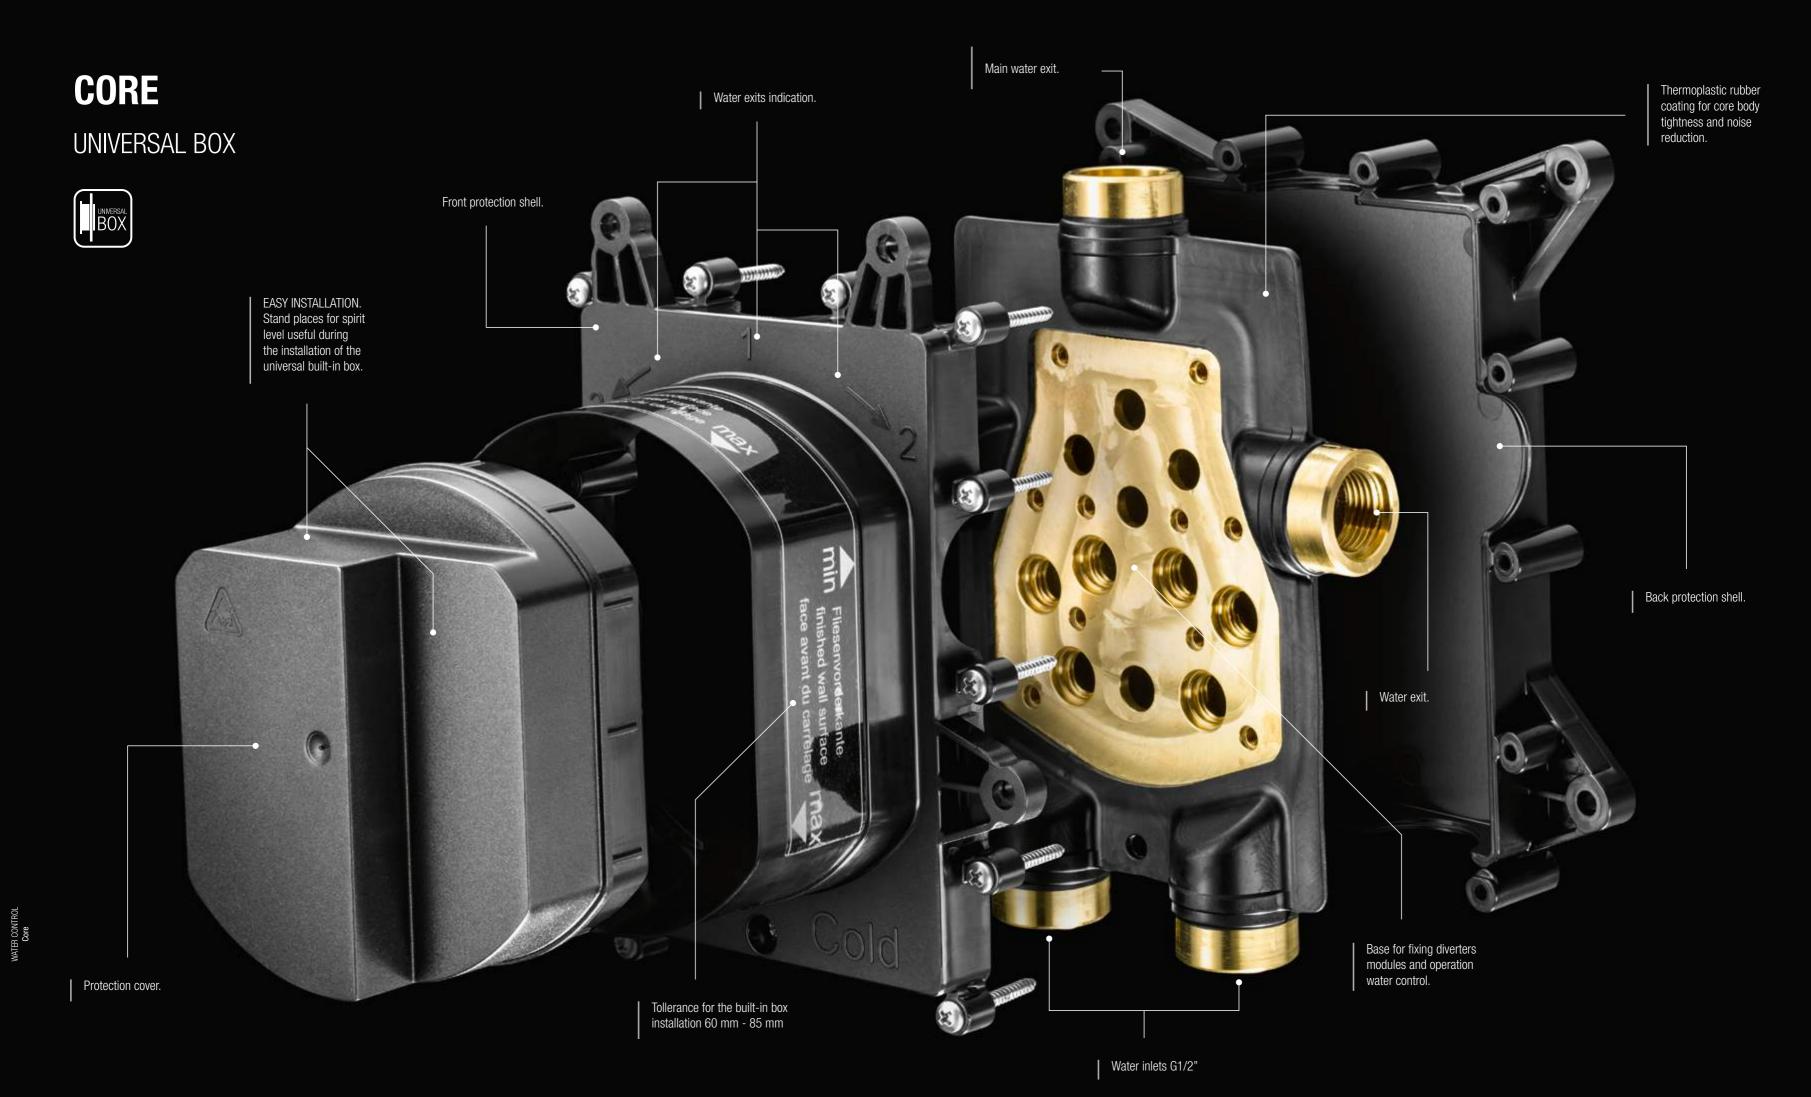

# **CORE**UNIVERSAL BOX

CORE universal box is the heart of each CORE mixer tap.

A universal embedded body allows you to change your mind. **Once and once again.** 

Take your time to choose the functionalities and look of your mixer tap: installing **CORE universal box** you can change your modules, plates and finishing at any moment, without any masonry interventions.

Metallic levers and handles in

different designs.

External shell to guarantee an easy and fast installation.

Universal built-in cover equipped with stand places for spirit level useful during the installation of the universal built-in box.

# **—** EASY **SOLUTIONS**

Possibility of inverting water in case of wrong hydraulic installation.

COLD

# EASY INSTALLATION — 2

The flat areas placed on the protection cover allow to avoid positioning errors during the installation.

### **TIGHTNESS** ON TILES SURFACE

No water infiltration thanks to the seal that fit perfectly on the supporting surface.

## WATERTIGHTNESS TOWARDS THE OUTSIDE — 3

protects the wall from condensation and insulates against noise, allowing a greater soundproofing.

#### The protection shell made of thermoplastic rubber

Vertical Side

### **SMART FEATURES**

- **Universal embedded box** for mechanical and thermostatic version, for 1, 2 or 3 ways.
- Easy and quick installation of the universal box on any type of wall (concrete, bricks, plasterboard, wood).
- The brass central body of the embedded box is covered with thermoplastic rubber, to ensure the maximum watertightness and reduce the level of noise during the employment.
- The **hot and cold water inlets** are placed in the lower part of the universal box, in order to avoid corner joints during the installation.
- The mechanical and thermostatic **versions** are **interchangeable** among them at any moment.
- The product is supplied in **two different packaging**: the first one for the universal embedded box, the second for the aesthetical parts and the functional modules.
- The water flows (I/min) of each outlet are studied so that any product of the range Shower System by ALMAR can be installed.